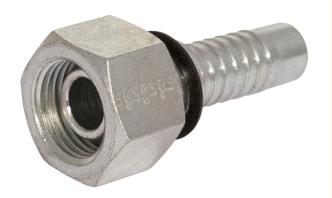

## **BSP Straight female**

Product group

MaterialStainless steelSeries42-series

Fitting type BS

Nut type Slip on nut with plastic washer

O-ring No Shape Straight

| Part no    | Thread type | Thread          | Hose ID (inch) | Weight (kg) |
|------------|-------------|-----------------|----------------|-------------|
| 420102032S | G           | G 1/8" Female   | 3/16"          | 0.02        |
| 420104032S | G           | G 1/4" Female   | 3/16"          | 0.03        |
| 420104042S | G           | G 1/4" Female   | 1/4"           | 0.03        |
| 420106042S | G           | G 3/8" Female   | 1/4"           | 0.03        |
| 420106062S | G           | G 3/8" Female   | 3/8"           | 0.04        |
| 420106082S | G           | G 3/8" Female   | 1/2"           | 0.06        |
| 420108042S | G           | G 1/2" Female   | 1/4"           | 0.08        |
| 420108062S | G           | G 1/2" Female   | 3/8"           | 0.08        |
| 420108082S | G           | G 1/2" Female   | 1/2"           | 0.08        |
| 420112082S | G           | G 3/4" Female   | 1/2"           | 0.12        |
| 420120202S | G           | G 1 1/4" Female | 1 1/4"         | 0.42        |
| 420132322S | G           | G 2" Female     | 2"             | 0.86        |