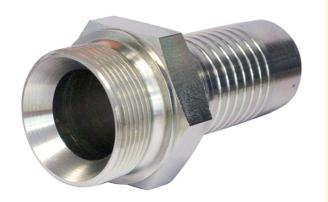

## **BSP Straight male**

Product group 380

Material Stainless steel

Series 42-series

Fitting type BSP

O-ring No

Shape Straight

| Part no   | Thread        | Hose ID (inch) | Thread type | Weight (kg) |
|-----------|---------------|----------------|-------------|-------------|
| 42020203S | G 1/8" Male   | 3/16"          | G           | 0.02        |
| 42020204S | G 1/8" Male   | 1/4"           | G           | 0.01        |
| 42020403S | G 1/4" Male   | 3/16"          | G           | 0.02        |
| 42020404S | G 1/4" Male   | 1/4"           | G           | 0.02        |
| 42020405S | G 1/4" Male   | 5/16"          | G           | 0.03        |
| 42020406S | G 1/4" Male   | 3/8"           | G           | 0.04        |
| 42020604S | G 3/8" Male   | 1/4"           | G           | 0.02        |
| 42020605S | G 3/8" Male   | 5/16"          | G           | 0.04        |
| 42020606S | G 3/8" Male   | 3/8"           | G           | 0.04        |
| 42020608S | G 3/8" Male   | 1/2"           | G           | 0.06        |
| 42020806S | G 1/2" Male   | 3/8"           | G           | 0.06        |
| 42020808S | G 1/2" Male   | 1/2"           | G           | 0.07        |
| 42020812S | G 1/2" Male   | 3/4"           | G           | 0.12        |
| 42021010S | G 5/8" Male   | 5/8"           | G           | -           |
| 42021212S | G 3/4" Male   | 3/4"           | G           | 0.11        |
| 42021612S | G 1" Male     | 3/4"           | G           | 0.18        |
| 42021616S | G 1" Male     | 1"             | G           | 0.19        |
| 42022020S | G 1 1/4" Male | 1 1/4"         | G           | 0.37        |
| 42022424S | G 1 1/2" Male | 1/2"           | G           | 0.45        |
| 42023232S | G 2" Male     | 2"             | G           | 0.68        |