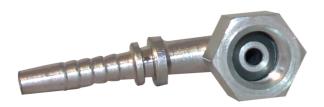

## BSP 90° bend

Product group Material Series Fitting type Nut type O-ring Shape 300 Steel 42-series BSP Thrust wire nut No 90°

| Part no   | Thread type | Thread        | Hex (mm) | Hose ID (inch) | Weight (kg) |
|-----------|-------------|---------------|----------|----------------|-------------|
| 420302031 | G           | G 1/8" Female | 14       | 3/16"          | 0.02        |
| 420302041 | G           | G 1/8" Female | 14       | 1/4"           | 0.03        |
| 420304041 | G           | G 1/4" Female | 19       | 1/4"           | 0.05        |
| 420304061 | G           | G 1/4" Female | 19       | 3/8"           | 0.06        |
| 420306061 | G           | G 3/8" Female | 22       | 3/8"           | 0.08        |
| 420306081 | G           | G 3/8" Female | 22       | 1/2"           | 0.11        |
| 420312101 | G           | G 3/4" Female | 32       | 5/8"           | 0.21        |
| 420312121 | G           | G 3/4" Female | 32       | 3/4"           | 0.26        |
| 420316121 | G           | G 1" Female   | 38       | 3/4"           | 0.31        |