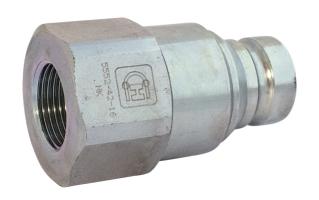

## TEMA Quick release series 16028 IF

Product group 530
Valve Yes
Type (Male/Female) Male
Eliminator No
Locking sleeve No
Security lock No
Bulkhead No

| Part no  | Thread type | Working pressure (MPa) | Thread        | Dimension (inch) | Weight (kg) |
|----------|-------------|------------------------|---------------|------------------|-------------|
| 55524204 | G           | 31.5                   | G 1/4" Female | 1/4"             | 0.08        |
| 55524206 | G           | 25                     | G 3/8" Female | 3/8"             | 0.12        |
| 55524207 | G           | 25                     | G 1/2" Female | 3/8"             | 0.13        |
| 55524208 | G           | 25                     | G 1/2" Female | 1/2"             | 0.25        |
| 55524209 | G           | 25                     | G 3/4" Female | 1/2"             | 0.24        |
| 55524210 | G           | 25                     | G 3/4" Female | 5/8"             | 0.3         |
| 55524212 | G           | 25                     | G 3/4" Female | 3/4"             | 0.5         |
| 55524213 | G           | 25                     | G 1" Female   | 3/4"             | 0.48        |
| 55524216 | G           | 25                     | G 1" Female   | 1"               | -           |