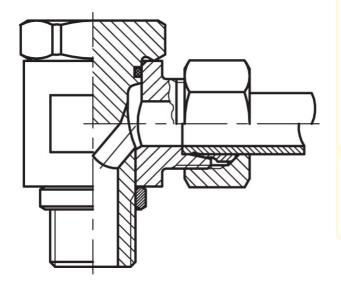

## WHB-G

| Product group | 600 |
|---------------|-----|
| Adjustable    | No  |
| Bulkhead      | No  |
| Shape         | 90° |
|               |     |

| Part no  | Material | Pipe dim. (mm) | Thread 1      | Thread 2      |
|----------|----------|----------------|---------------|---------------|
| 66100604 | Steel    | 6              | G 1/4" Male   | M 14x1.5 Male |
| 66100804 | Steel    | 8              | G 1/4" Male   | M 16x1.5 Male |
| 66101006 | Steel    | 10             | G 3/8" Male   | M 18x1.5 Male |
| 66101206 | Steel    | 12             | G 3/8" Male   | M 20x1.5 Male |
| 66101408 | Steel    | 14             | G 1/2" Male   | M 22x1.5 Male |
| 66101608 | Steel    | 16             | G 1/2" Male   | M 24x1.5 Male |
| 66102012 | Steel    | 20             | G 3/4" Male   | M 30x2 Male   |
| 66102516 | Steel    | 25             | G 1" Male     | M 36x2 Male   |
| 66103020 | Steel    | 30             | G 1 1/4" Male | M 42x2 Male   |
| 66103824 | Steel    | 38             | G 1 1/2" Male | M 52x2 Male   |