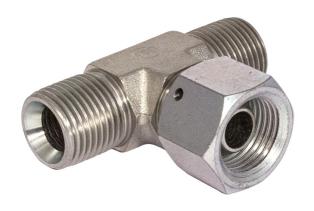

## T-Adaptor GM-GM-GFS

Product group 770

Material Steel

Adjustable No

Bulkhead No

Shape T

Adapter type BSP

| Part no  | Thread 1      | Thread 2      | Thread 3               | Weight (kg) |
|----------|---------------|---------------|------------------------|-------------|
| 74030404 | G 1/4" Male   | G 1/4" Male   | G 1/4" Female swivel   | 0.08        |
| 74030606 | G 3/8" Male   | G 3/8" Male   | G 3/8" Female swivel   | 0.12        |
| 74030808 | G 1/2" Male   | G 1/2" Male   | G 1/2" Female swivel   | 0.21        |
| 74031212 | G 3/4" Male   | G 3/4" Male   | G 3/4" Female swivel   | 0.35        |
| 74031616 | G 1" Male     | G 1" Male     | G 1" Female swivel     | 0.46        |
| 74032020 | G 1 1/4" Male | G 1 1/4" Male | G 1 1/4" Female swivel | 0.94        |
| 74032424 | G 1 1/2" Male | G 1 1/2" Male | G 1 1/2" Female swivel | 1.14        |