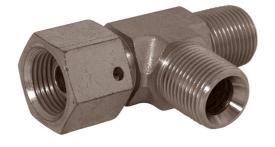

## L-Adaptor GM-GFS-GM

Product group 770

Material Steel

Adjustable No

Bulkhead No

Adapter type BSP

Shape T

| Part no  | Thread 1               | Thread 2      | Thread 3      | Weight (kg) |
|----------|------------------------|---------------|---------------|-------------|
| 74040404 | G 1/4" Female swivel   | G 1/4" Male   | G 1/4" Male   | 0.08        |
| 74040606 | G 3/8" Female swivel   | G 3/8" Male   | G 3/8" Male   | 0.12        |
| 74040806 | G 1/2" Female swivel   | G 1/2" Male   | G 3/8" Male   | 0.21        |
| 74040808 | G 1/2" Female swivel   | G 1/2" Male   | G 1/2" Male   | 0.23        |
| 74041212 | G 3/4" Female swivel   | G 3/4" Male   | G 3/4" Male   | 0.35        |
| 74041616 | G 1" Female swivel     | G 1" Male     | G 1" Male     | 0.5         |
| 74042020 | G 1 1/4" Female swivel | G 1 1/4" Male | G 1 1/4" Male | 0.87        |
| 74042424 | G 1 1/2" Female swivel | G 1 1/2" Male | G 1 1/2" Male | 1.43        |