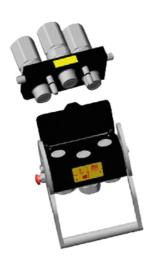

## **Multifaster**

Product group 520

Manufacturer Multifaster

Safety factor 1:4

Electrical connection No

A system that enables you to connect several drip-free quick release fittings in a one-quick operation. Used in e.g mobile and industrial applications where quick tool exchanges are needed. CR(III) Mate500®

| Part no   | Eliminator     | Fitting type | Male/Female | Number of fittings | Thread type | Thread | Weight (kg) |
|-----------|----------------|--------------|-------------|--------------------|-------------|--------|-------------|
| 5F2P31631 | I <b>GF</b> No | 2P           | Female      | 3                  | G           | G 1"   | 8.63        |
| 5F3P31631 | IGM Yes        | 3P           | Male        | 3                  | G           | G 1"   | 5.6         |