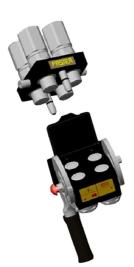

## **Multifaster**

| Product group         |  |
|-----------------------|--|
| Manufacturer          |  |
| Safety factor         |  |
| Electrical connection |  |

520 Multifaster 1:4 No

A system that enables you to connect several drip-free quick release fittings in a one-quick operation. Used in e.g mobile and industrial applications where quick tool exchanges are needed. Max pressure 35 Mpa. CR(III) Mate500®