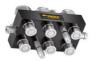

## **Multifaster**

Product group 520
Safety factor 1:4
Manufacturer Multifaster
Electrical connection No

A system that enables you to connect several drip-free quick release fittings in a one-quick operation. Used in e.g mobile and industrial applications where quick tool exchanges are needed. Max pressure 35 Mpa. CR(III) Mate500®

| Part no    | Eliminator   | Fitting type | Male/Female | Thread type | Thread        | Number of fittings |
|------------|--------------|--------------|-------------|-------------|---------------|--------------------|
| 5F3P608612 | <b>GF</b> No | 3P           | Female      | G           | G 1/2" Female | 6                  |
| 5F3P608612 | GM Yes       | 3P           | Male        | G           | G 1/2"        | 6                  |