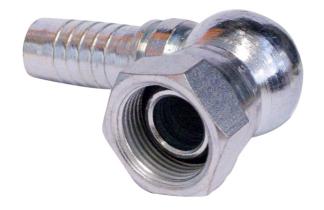

## G-threaded 90° Compact bend

Product group 300

Material Steel

Series 42-series

Nut type Crimped nut

O-ring No

Shape 90°

Fitting type BSP