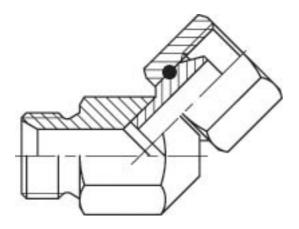

## Swivel elbow $45^{\circ}$ G M – G FS

| Product group | <mark>7</mark> 70 |
|---------------|-------------------|
| Material      | Steel             |
| Adjustable    | No                |
| Bulkhead      | No                |
| Shape         | 45°               |
| Adapter type  | BSP               |

| Part no  | Thread 1      | Thread 2               | Weight (kg) |
|----------|---------------|------------------------|-------------|
| 73010404 | G 1/4" Male   | G 1/4" Female swivel   | 0.06        |
| 73010606 | G 3/8" Male   | G 3/8" Female swivel   | 0.1         |
| 73010808 | G 1/2" Male   | G 1/2" Female swivel   | 0.18        |
| 73011212 | G 3/4" Male   | G 3/4" Female swivel   | 0.26        |
| 73011616 | G 1" Male     | G 1" Female swivel     | 0.48        |
| 73012020 | G 1 1/4" Male | G 1 1/4" Female swivel | 0.79        |
|          |               |                        |             |