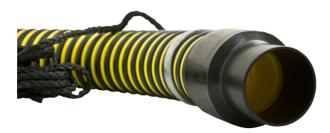

Product group Color

505 Black & Yellow

Flexible guide in rugged PVC, can be used in the lower or upper part of the manhole. 5 meters of rope are included for each guide.

| Part no  | Bundled pipes/hoses | Length metre per coil | Antstatic wire | Flat coil | ID (mm) | Inner tube material | Reinforcement layers   | Reinforcement mtrls | Weight (kg) |
|----------|---------------------|-----------------------|----------------|-----------|---------|---------------------|------------------------|---------------------|-------------|
| 14155048 | 1                   | 0.9                   | No             | No        | 76      | PVC                 | No extra reinforcement | PVC                 | 1.7         |