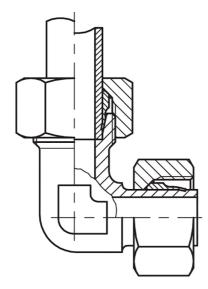

## **EVW**

Product info Adjustable
Product group 620

Material Stainless Steel AISI 316

Series S
Adjustable No
Bulkhead No

Complete or Body Complete

Pressure series S
Shape 90°

| Part no  | Pipe dim. 1 (mm) | Pipe dim. 2 (mm) | Thread 1 | Thread 2 | Weight (kg) |
|----------|------------------|------------------|----------|----------|-------------|
| 28500606 | 6                | 6                | Female   | Male     | 0.06        |
| 28500808 | 8                | 8                | Female   | Male     | 0.09        |
| 28501010 | 10               | 10               | Female   | Male     | 0.13        |
| 28501212 | 12               | 12               | Female   | Male     | 0.15        |
| 28501616 | 16               | 16               | Female   | Male     | 0.28        |
| 28502020 | 20               | 20               | Female   | Male     | 0.42        |
| 28502525 | 25               | 25               | Female   | Male     | 0.77        |
| 28503030 | 30               | 30               | Female   | Male     | 0.96        |
| 28503838 | 38               | 38               | Female   | Male     | 1.67        |