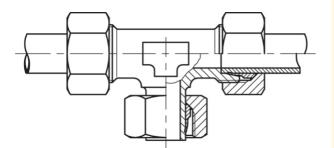

## **EVT**

Product info Adjustable
Product group 620

Material Stainless Steel AISI 316

AdjustableNoBulkheadNoSeriesS

Complete or Body Complete

Pressure series S
Shape T

| Part no  | Pipe dim. 1 (mm) | Pipe dim. 2 (mm) | Thread 1 | Thread 2 | Thread 3 | Weight (kg) |
|----------|------------------|------------------|----------|----------|----------|-------------|
| 28600606 | 6                | 6                | Male     | Male     | Female   | 0.17        |
| 28600808 | 8                | 8                | Male     | Male     | Female   | 0.21        |
| 28601010 | 10               | 10               | Male     | Male     | Female   | 0.27        |
| 28601212 | 12               | 12               | Male     | Male     | Female   | 0.32        |
| 28601414 | 14               | 14               | Male     | Male     | Female   | -           |
| 28601616 | 16               | 16               | Male     | Male     | Female   | 0.59        |
| 28602020 | 20               | 20               | Male     | Male     | Female   | 0.74        |
| 28602525 | 25               | 25               | Male     | Male     | Female   | 1.15        |
| 28603030 | 30               | 30               | Male     | Male     | Female   | 1,350       |