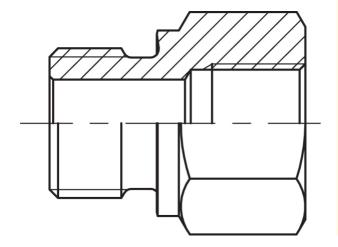

## **GMxGlong**

Product info Stainless steel, AISI 316
Product group 780

Material Stainless Steel AISI 316

Adjustable No

BulkheadNoAdapter typeBSPShapeStraight

| Part no  | Thread 1      | Thread 2        | Weight (kg) |
|----------|---------------|-----------------|-------------|
| 78090406 | G 1/4" Male   | G 3/8" Female   | 0.07        |
| 78090408 | G 1/4" Male   | G 1/2" Female   | 0.09        |
| 78090604 | G 3/8" Male   | G 1/4" Female   | 0.07        |
| 78090608 | G 3/8" Male   | G 1/2" Female   | 0.1         |
| 78090806 | G 1/2" Male   | G 3/8" Female   | 0.1         |
| 78090812 | G 1/2" Male   | G 3/4" Female   | 0.19        |
| 78090816 | G 1/2" Male   | G 1" Female     | 0.24        |
| 78091208 | G 3/4" Male   | G 1/2" Female   | 0.15        |
| 78091216 | G 3/4" Male   | G 1" Female     | 0.25        |
| 78091220 | G 3/4" Male   | G 1 1/4" Female | 0.5         |
| 78091612 | G 1" Male     | G 3/4" Female   | 0.28        |
| 78091624 | G 1" Male     | G 1 1/2" Female | 0.62        |
| 78092016 | G 1 1/4" Male | G 1" Female     | 0.48        |