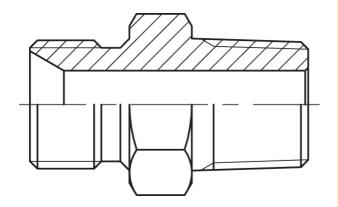

## **GM** x NPT M

Product group

Material |

Stainless Steel AISI 316

No

Bulkhead No

Shape

Adjustable

Adapter type

BSP, NPT

Straight

| Part no  | Thread 1      | Thread 2             | Weight (kg) |
|----------|---------------|----------------------|-------------|
| 78220404 | G 1/4" Male   | NPT 1/4"-18 Male     | 0.03        |
| 78220604 | G 3/8" Male   | NPT 1/4"-18 Male     | 0.05        |
| 78220606 | G 3/8" Male   | NPT 3/8"-18 Male     | 0.05        |
| 78220806 | G 1/2" Male   | NPT 3/8"-18 Male     | 0.05        |
| 78220808 | G 1/2" Male   | NPT 1/2"-14 Male     | 0.09        |
| 78220816 | G 1/2" Male   | NPT 1"-11.5 Male     | -           |
| 78221208 | G 3/4" Male   | NPT 1/2"-18 Male     | 0.12        |
| 78221212 | G 3/4" Male   | NPT 3/4"-14 Male     | 0.12        |
| 78221216 | G 3/4" Male   | NPT 1"-11.5 Male     | 0.15        |
| 78221612 | G 1" Male     | NPT 3/4"-14 Male     | 0.19        |
| 78221616 | G 1" Male     | NPT 1"-11.5 Male     | 0.27        |
| 78222020 | G 1 1/4" Male | NPT 1 1/4"-11.5 Male | 0.36        |
| 78222416 | G 1 1/2" Male | NPT 1"-11.5 Male     | -           |
| 78222424 | G 1 1/2" Male | NPT 1 1/2"-11.5 Male | 0.42        |
| 78223232 | G 2" Male     | NPT 2"-11.5 Male     | 0.69        |