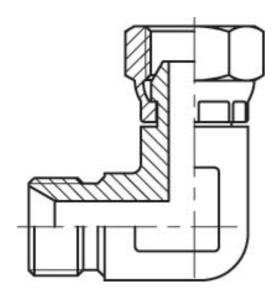

## RMxRFS90T

Product info Forged.
Product group 780

Material Stainless Steel AISI 316

Adjustable No
Bulkhead No
Adapter type BSP

Shape 90°

| Part no  | Thread 1      | Thread 2               | Weight (kg) |
|----------|---------------|------------------------|-------------|
| 78310404 | G 1/4" Male   | G 1/4" Female swivel   | 0.06        |
| 78310606 | G 3/8" Male   | G 3/8" Female swivel   | 0.1         |
| 78310808 | G 1/2" Male   | G 1/2" Female swivel   | 0.16        |
| 78311212 | G 3/4" Male   | G 3/4" Female swivel   | 0.23        |
| 78311616 | G 1" Male     | G 1" Female swivel     | 0.38        |
| 78312020 | G 1 1/4" Male | G 1 1/4" Female swivel | 650         |
| 78312424 | G 1 1/2" Male | G 1 1/2" Female swivel | 1           |