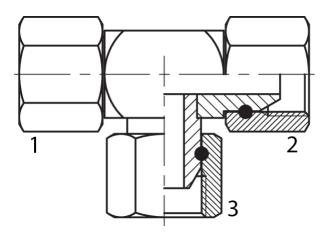

## GFSxGFST

Product group

**Material** Stainless Steel AISI 316

Adjustable No Bulkhead No Shape Т Adapter type

BSP

| Part no  | Thread 1             | Thread 2             | Thread 3             | Weight (kg) |
|----------|----------------------|----------------------|----------------------|-------------|
| 78520404 | G 1/4" Female swivel | G 1/4" Female swivel | G 1/4" Female swivel | 0.12        |
| 78520606 | G 3/8" Female swivel | G 3/8" Female swivel | G 3/8" Female swivel | 0.2         |
| 78520808 | G 1/2" Female swivel | G 1/2" Female swivel | G 1/2" Female swivel | 0.27        |
| 78521212 | G 3/4" Female swivel | G 3/4" Female swivel | G 3/4" Female swivel | 0.4         |
| 78521616 | G 1" Female swivel   | G 1" Female swivel   | G 1" Female swivel   | 0.62        |