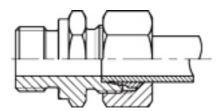

## GE-GB 60 Straight fitting-GM

Product group Adjustable Bulkhead Shape 380 No No Straight

| Part no   | Material        | Thread 1      | Thread 2      | Pipe dim. (mm) |
|-----------|-----------------|---------------|---------------|----------------|
| 60030602S | Stainless steel | G 1/8" Male   | M 12x1.5 Male | 6              |
| 60031004S | Stainless steel | G 1/4" Male   | M 16x1.5 Male | 10             |
| 60031006S | Stainless steel | G 3/8" Male   | M 16x1.5 Male | 10             |
| 60031008S | Stainless steel | G 1/2" Male   | M 16x1.5 Male | 10             |
| 60031206S | Stainless steel | G 3/8" Male   | M 18x1.5 Male | 12             |
| 60031208S | Stainless steel | G 1/2" Male   | M 18x1.5 Male | 12             |
| 60031506S | Stainless steel | G 3/8" Male   | M 22x1.5 Male | 15             |
| 60031808S | Stainless steel | G 1/2" Male   | M 26x1.5 Male | 18             |
| 60032212S | Stainless steel | G 3/4"        | M 30x2        | 22             |
| 60033520S | Stainless steel | G 1 1/4" Male | M 45x2 Male   | 35             |
| 60034224S | Stainless steel | G 1 1/2"      | M 52x2        | 42             |