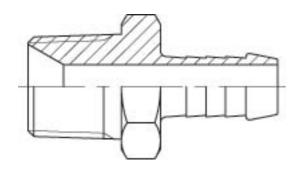

## Hose fitting, NPT

Product group 510

Material Brass

Fitting type, industrial Low pressure fitting

Shape Straight
Ferrule No
Safety clamps No

| Part no  | Nut Width (NW) | Thread type | Thread        | Hose 1 ID (NW) | Weight (kg) |
|----------|----------------|-------------|---------------|----------------|-------------|
| 58400204 | 4              | NPT         | NPT 1/8" Male | 4              | 0.02        |
| 58400406 | 6              | NPT         | NPT 1/4" Male | 6              | 0.03        |
| 58400408 | 8              | NPT         | NPT 1/4" Male | 8              | 0.02        |
| 58400604 | 4              | NPT         | NPT 3/8" Male | 4              | 0.03        |
| 58400608 | 8              | NPT         | NPT 3/8" Male | 8              | 0.03        |
| 58400610 | 10             | NPT         | NPT 3/8" Male | 10             | 0.04        |
| 58400813 | 13             | NPT         | NPT 1/2" Male | 13             | 0.07        |