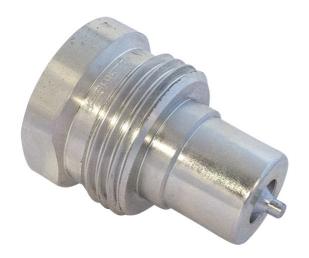

## **Faster series VVS**

CR(III) Mate500® **Product info** Product group 520 Material Steel Security lock No **Bulkhead** No Locking sleeve No Valve No Manufacturer Faster Type (Male/Female) Male Eliminator No