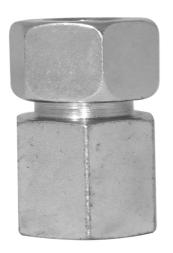

Series S
Adjustable No
Bulkhead No
Pressure series S
Shape Straight
Adapter type BSP
Complete or Body Complete

| Part no  | Material                 | Pipe dim. (mm) | Thread 1    | Thread 2 | Weight (kg) |
|----------|--------------------------|----------------|-------------|----------|-------------|
| 29011206 | Stainless Steel AISI 316 | 12             | G 3/8" Male | Female   | 0.11        |
| 29011408 | Stainless Steel AISI 316 | 14             | G 1/2" Male | Female   | -           |
| 29011608 | Stainless Steel AISI 316 | 16             | G 1/2" Male | Female   | 0.2         |
| 29012012 | Stainless Steel AISI 316 | 20             | G 3/4" Male | Female   | 0.31        |
| 29012516 | Stainless Steel AISI 316 | 25             | G 1" Male   | Female   | 0.46        |