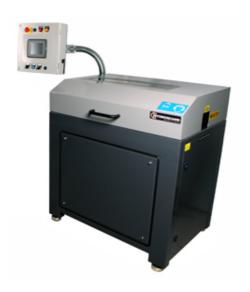

## AutoCut 5-32 C

Product info

Width (mm)

750

Max cutting length (mm)

9,999

Min air pressure (Bar)

Servo motor

0,35 kW

Blade diameter external (mm)

520

Height (mm)

1,000

Length (mm)

1,070

AutoCut 5-32C is an automatic cutting machine for textile and steel reinforced hoses. The machine is easy to operate because of the logic control unit and LCD-display. The workflow is optimized by adding the hose reel and the conveyor unit.