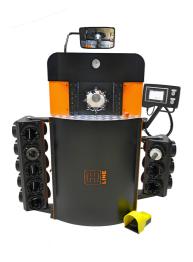

## H120 BASIC Crimping Machine

Crimping force in kN

3,000

The production choice! With H120 swaging machine on site you are very well equipped for high-volume production. 300 tons of crimping force and 155mm opening, also enables a wide range of crimping applications. With the CTS (colour touch screen) control the functionality of the crimper is wide; storage capacity of many part numbers and die sets, easy search functions, easy calibration and much more. When extra options are not needed, the Basic version with only crimp, open, and diameter setting, is the choice. Crimping range up to 87 mm 300 ton crimping force Hose size up to 2" Simple calibration Fast and easy operation User friendly digital control Ergonomic operation Accurate Reliable Very quiet