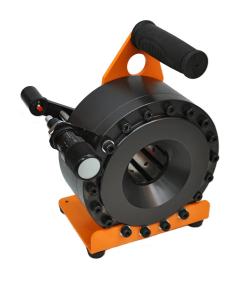

## H16P Portable Crimping Machine with LED Indicator

Product group 900 Crimping force in kN 955

The perfect solution for repair work on-site with a weight of only 20kg. H16P is equipped with a carrying handle and a two meter long hose which enables crimping at the most inaccessible places. LED light and buzzer simplifies the operation, to ensure that the crimp diameter is reached. All parts are made of high quality steel with rust protective treatment to ensure long lifetime. As power source, you can chose hand pump or air driven pump. Pump should be purchased separately.